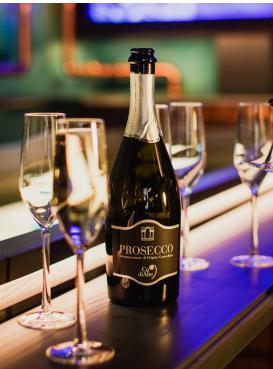

#### Drinks

2 bottles of beer or half a bottle of wine (white or red) per guest

#### Drinks

Bubbly reception and either 4 bottles of beer or 1 bottle of house wine (white or red) per guest

#### Drinks

2 bottles of beer or half a bottle of house wine (white or red) per guest

### Drinks

Bubby reception and either 4 bottles of beer, 1 bottle of house wine or Prosecco per guest