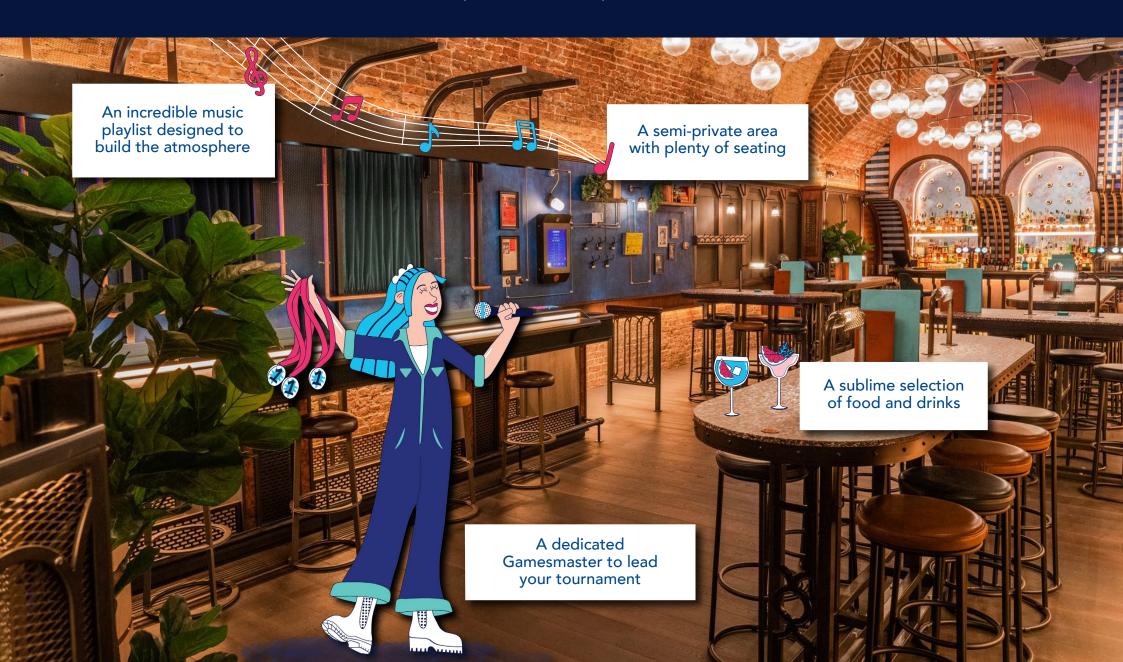

### **SEMI-PRIVATE SPACES**

Spaces for 33+ guests

Award-winning interior design

Plenty of comfy seating

Coat hooks and bag storage

## **FOOD AND DRINKS**

Pizza

Small plates

Canapés

Signature drinks selection

### **ELECTRIC SHUFFLEBOARD**

Thrilling tournament experience

Four competitive games

Action Replays

Gamesmaster