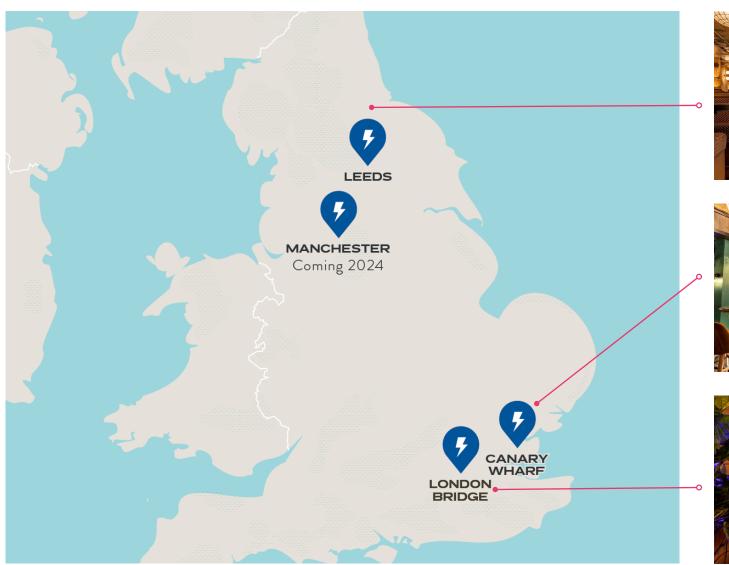

# **~** WHY HOST YOUR NEXT EVENT WITH US? **~**



Events at Electric Shuffle are all about getting groups together to unleash their competitive side, whilst losing themselves in our delightfully immersive and beautifully designed venues.







### **SEMI-PRIVATE SPACES**

Spaces for 33+ guests

Award-winning interior design

Plenty of comfy seating

Coat hooks and bag storage

## **FOOD AND DRINKS**

Pizza

Small plates

Canapés

Signature drinks selection

### **ELECTRIC SHUFFLEBOARD**

Thrilling tournament experience

Four competitive games

Action Replays

Gamesmaster

# SPECTACULAR VENUES ACROSS THE UK









# **~~ FOOD AND DRINKS PACKAGES ~~**

You can see our full food and drinks packages, including vegan and non gluten containing here.

### THE MEGAWATT

£37.50 per head

(Shuffleboard not included)



#### Drinks

2 bottles of beer or half a bottle of wine (white or red) per guest

### Canapés

5 canapés

### Pizza

We'll provide a selection of delicious pizzas to fill your guests up

#### Dessert

A selection of cheesecake and chocolate brownie bites

### THE GIGAWATT

£57.50 per head

(Shuffleboard not included)



#### Drinks

Bubbly reception and either 4 bottles of beer or 1 bottle of house wine (white or red) per guest

### Canapés

8 canapés

### Pizza

We'll provide a selection of delicious pizzas to fill your guests up

### Dessert

A selection of cheesecake and chocolate b